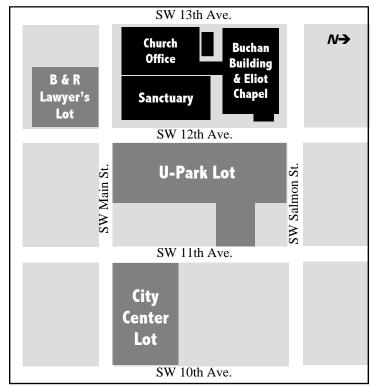

## Neighborhood Parking Lot Information

Please read carefully; specifics may have changed. Sunday Parking

- U-Park SW 12<sup>th</sup> between Main and Salmon: No charge Sundays, 8 a.m.-4 p.m.
- City Center SW 11<sup>th</sup> and Main: No charge Sundays, 8 a.m.-2 p.m.
- Lawyer's Lot SW Main between 12<sup>th</sup> & 13<sup>th</sup>: No charge Sundays, 8 a.m.-2 p.m. This lot is never available weekday evenings.

## Monday-Thursday Evenings

U-Park – SW 12<sup>th</sup> and Main: No charge 5:30–10:30 p.m. with a Parking Permit. Permits are \$30 per each half church year (Sept.-Jan. and Feb.-Jun.) and may be obtained from the church office (Mon.-Thurs), 9 a.m.-4 p.m. Questions? 503-228-6389, ext. 23. Please be respectful of these parking arrangements, or we risk losing them. Thank you. 12/11

## First Unitarian Church, Portland Sunday Parking

(See left side for details)